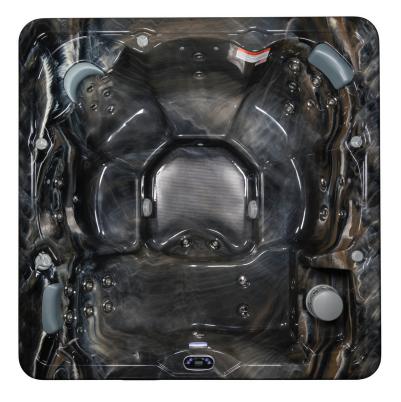

# PP41 Six Person Spa

# **Dimensions**

82" x 82" x 36"

# **Specifications**

- (1) 2HP and (1) 1HP Pump
- 41 Stainless Jets
- Dry Weight: 945 lbs
- Filled Weight: 3865 lbs
- Capacity: 350 gallons
- Electrical Dedicated plug
- 115V 20A

MSRP \$9,099

#### **Features**

- Full Foam
- Shoulder & Calf Jets
- User-Friendly System Controls Topside
- Multi-Layered Fiberglass Reinforcement
- 8 Perimeter LED lights
- Turbo Seat Technology at least 2 seats have the same or better jet pressure than a 220V spa
- Plumbed using 100% anti-fungicide tubing to prevent nasty bacteria back-up in plumbing lines resulting in cleaner water and less chemical use
- Proudly Made In The USA

## **Shell Colors**

- Sterling Silver
- · Storm Cloud
- · Smokey Mountain
- Midnight Canyon