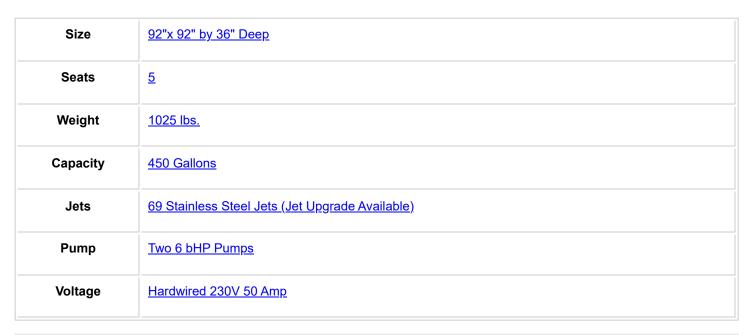

## **S-13**

\$17,499.00

## **Features**

- Waterfall INCLUDED
- Perimeter LED Lighting Package (Optional)
- Mp3 Ready with built in Speakers & Sub-Woofer (Optional)
- BLUE TOOTH Enabled (Optional)
- Full Foam Insulation
- Hydro-Therm System
- 1 Stainless LED Light
- Multi-Layered Fiberglass Reinforcement
- User Friendly System Controls Topside
- Comfort cushion headrest
- 69 Stainless Steel Jets
- Inteli-Heat- Self regulating Titanium Smart Heater
- Exclusive No Leak "Hydro-Lock" Plumbing
- ABS Bottom for protection from erosion
- Plumbed using 100% Anti-Fungicide tubing to prevent nasty bacteria back-up in plumbing lines resulting in cleaner water and less chemical use
- · Synthetic Cabinet in Grey, Mahogany or Mocha
- · Proudly Made In The USA