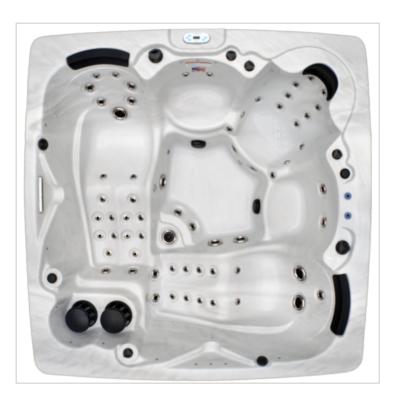

## **Features**

- Waterfall INCLUDED
- Perimeter LED Lighting Package (Optional)
- Mp3 Ready with built in Speakers & Sub-Woofer (Optional)
- BLUE TOOTH Enabled (Optional)
- Full Foam Insulation
- Hydro-Therm System
- 1 Stainless LED Light
- Multi-Layered Fiberglass Reinforcement
- User Friendly System Controls Topside
- Comfort cushion headrest
- 69 Stainless Steel Jets
- Inteli-Heat- Self regulating Titanium Smart Heater
- Exclusive No Leak "Hydro-Lock" Plumbing
- ABS Bottom for protection from erosion
- Plumbed using 100% Anti-Fungicide tubing to prevent nasty bacteria back-up in plumbing lines resulting in cleaner water and less chemical use
- · Synthetic Cabinet in Grey, Mahogany or Mocha
- · Proudly Made In The USA