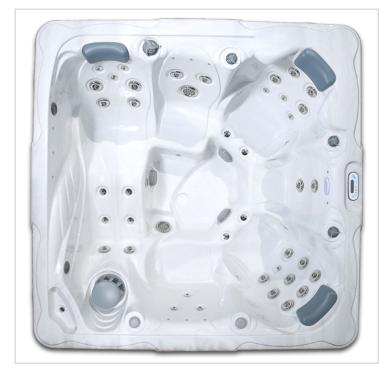

## NS-6

\$14,999.00

## **Features**

- Inteli-Heat- Self regulating Titanium Smart Heater
- Neck/Shoulder Therapy Jetting
- Exclusive No Leak "Hydro-Lock" Plumbing
- Hydro-Therm System
- MP3 Audio with Subwoofer & 2 speakers (Optional)
- BLUE TOOTH Enabled (Optional)
- 12 LED Perimeter Lights (Optional)
- Full Foam Insulation
- ABS Bottom for protection from erosion
- 47 Stainless Steel Jets
- Plumbed using 100% Anti-Fungicide tubing to prevent nasty bacteria back-up in plumbing lines resulting in cleaner water and less chemical use
- Synthetic Cabinet in Grey, Mahogany or Mocha
- Proudly Made In The USA

## **Additional information**

| Size     | 82"x 82" by 36" Deep                            |
|----------|-------------------------------------------------|
| Seats    | 6                                               |
| Weight   | 875 lbs                                         |
| Capacity | 350 Gallons                                     |
| Jets     | 47 Stainless Steel Jets (Jet Upgrade Available) |
| Pump     | Two 6 bHP EnergySaver Pumps                     |